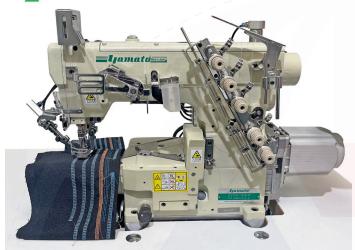

## Yamato VC-2700G

#### **3 NEEDLE, 5 THREAD COVERSTITCH MACHINE**

The Yamato VC-2700G is a great quality cylinder-bed coverstitch machine which produces soft, comfortable seams with a very high-end feel and look. It has Yamato's special "non-stain" technology to prevent any oil marks on the finished garment, combined with their "Active Thread Control" system which ensures optimum results over a wide range of sewing conditions.