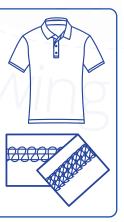

### **APPLICATIONS**

Coverstitches are ideal for applications such as hemming knit fabrics and adding decorative stitching. They are also popular with makers of active-wear and intimates. If you have any questions about your individual requirements then please speak to our friendly team and we'll be happy to help.