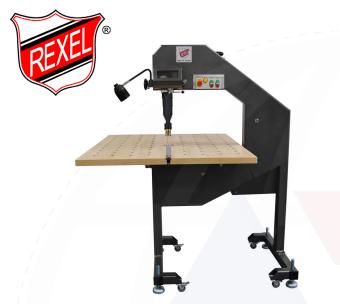

## **BAND KNIFE CUTTING MACHINE**

The Rexel R500 compact band knife machine is a powerful and versatile tool for cutting fabric, leather, cardboard, upholstery foam, rubber, and paper. It can be set up with any type of band knife (straight, convex, concave, or toothed), and is solidly constructed with powder-coated steel to ensure that it is sturdy and durable.

The tabletop is airflow-equipped to increase the ease of material movement, and the cutting height is adjustable to suit the application. This makes it particularly well suited to cutting small stacks of material.