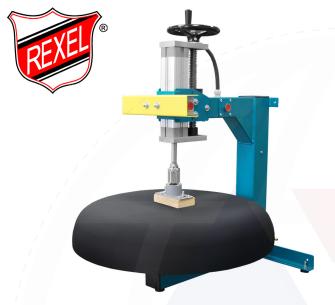

## **Rexel PDP-1**

## PNEUMATIC PRESS FOR UPHOLSTERED SEATS

The Rexel PDP-1 is a compact but powerful pneumatic press machine for upholstering seats. It can significantly improve efficiency, productivity, and quality within a manufacturing department. The controls operate on a two-handed button system to ensure the safety of the user, and the press is equipped with a rotary cushion to make upholstery work as simple and easy as possible.

## **SPECIFICATIONS**

| OVERALL DIMENSIONS       | 600 x 600 x 900 mm       |
|--------------------------|--------------------------|
| CUSHION DIAMETER         | 750 mm                   |
| WORKING PRESSURE         | 3-6 bar (43.5-87 PSI)    |
| PNEUMATIC CYLINDER       | D63 x 200                |
| KNIFE SPEED              | 0-14 m/s                 |
| TWO BUTTON SAFETY SYSTEM | Yes                      |
| PRESSURE REGULATOR       | Yes                      |
| CAN BE PUT ON TABLE      | Yes                      |
| CYLINDER HEIGHT          | Adjusted by hand wheel   |
| CUSHION PAD TYPE         | Rotary                   |
| COUNTRY OF ORIGIN        | Poland                   |
| WARRANTY                 | 12 months (back to base) |