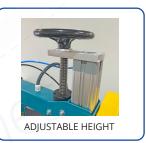

## **SPECIFICATIONS**

| OVERALL DIMENSIONS       | 600 x 600 x 900 mm       |
|--------------------------|--------------------------|
| CUSHION DIAMETER         | 750 mm                   |
| WORKING PRESSURE         | 3-6 bar (43.5-87 PSI)    |
| PNEUMATIC CYLINDER       | D63 x 200                |
| KNIFE SPEED              | 0-14 m/s                 |
| TWO BUTTON SAFETY SYSTEM | Yes                      |
| PRESSURE REGULATOR       | Yes                      |
| CAN BE PUT ON TABLE      | Yes                      |
| CYLINDER HEIGHT          | Adjusted by hand wheel   |
| CUSHION PAD TYPE         | Rotary                   |
| COUNTRY OF ORIGIN        | Poland                   |
| WARRANTY                 | 12 months (back to base) |