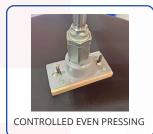

## PNEUMATIC PRESS FOR UPHOLSTERED SEATS

The Rexel PDP-1 is a compact but powerful pneumatic press machine for upholstering seats. It can significantly improve efficiency, productivity, and quality within a manufacturing department. The controls operate on a two-handed button system to ensure the safety of the user, and the press is equipped with a rotary cushion to make upholstery work as simple and easy as possible.