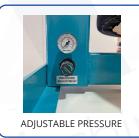

## **SPECIFICATIONS**

| OVERALL DIMENSIONS       | 600 x 600 x 900 mm       |
|--------------------------|--------------------------|
| CUSHION DIAMETER         | 750 mm                   |
| WORKING PRESSURE         | 3-6 bar (43.5-87 PSI)    |
| PNEUMATIC CYLINDER       | D63 x 200                |
| KNIFE SPEED              | 0-14 m/s                 |
| TWO BUTTON SAFETY SYSTEM | Yes                      |
| PRESSURE REGULATOR       | Yes                      |
| CAN BE PUT ON TABLE      | Yes                      |
| CYLINDER HEIGHT          | Adjusted by hand wheel   |
| CUSHION PAD TYPE         | Rotary                   |
| COUNTRY OF ORIGIN        | Poland                   |
| WARRANTY                 | 12 months (back to base) |