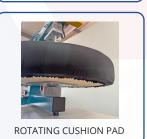

## PNEUMATIC PRESS FOR UPHOLSTERED SEATS

The Rexel PDP-1 is a compact but powerful pneumatic press machine for upholstering seats. It can significantly improve efficiency, productivity, and quality within a manufacturing department. The controls operate on a two-handed button system to ensure the safety of the user, and the press is equipped with a rotary cushion to make upholstery work as simple and easy as possible.

## **SPECIFICATIONS**

| OVERALL DIMENSIONS       | 600 x 600 x 900 mm       |
|--------------------------|--------------------------|
| CUSHION DIAMETER         | 750 mm                   |
| WORKING PRESSURE         | 3-6 bar (43.5-87 PSI)    |
| PNEUMATIC CYLINDER       | D63 x 200                |
| KNIFE SPEED              | 0-14 m/s                 |
| TWO BUTTON SAFETY SYSTEM | Yes                      |
| PRESSURE REGULATOR       | Yes                      |
| CAN BE PUT ON TABLE      | Yes                      |
| CYLINDER HEIGHT          | Adjusted by hand wheel   |
| CUSHION PAD TYPE         | Rotary                   |
| COUNTRY OF ORIGIN        | Poland                   |
| WARRANTY                 | 12 months (back to base) |