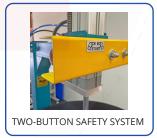

## PNEUMATIC PRESS FOR UPHOLSTERED SEATS

The Rexel PDP-1 is a compact but powerful pneumatic press machine for upholstering seats. It can significantly improve efficiency, productivity, and quality within a manufacturing department. The controls operate on a two-handed button system to ensure the safety of the user, and the press is equipped with a rotary cushion to make upholstery work as simple and easy as possible.

## **SPECIFICATIONS**

| OVERALL DIMENSIONS       | 600 x 600 x 900 mm       |
|--------------------------|--------------------------|
| CUSHION DIAMETER         | 750 mm                   |
| WORKING PRESSURE         | 3-6 bar (43.5-87 PSI)    |
| PNEUMATIC CYLINDER       | D63 x 200                |
| KNIFE SPEED              | 0-14 m/s                 |
| TWO BUTTON SAFETY SYSTEM | Yes                      |
| PRESSURE REGULATOR       | Yes                      |
| CAN BE PUT ON TABLE      | Yes                      |
| CYLINDER HEIGHT          | Adjusted by hand wheel   |
| CUSHION PAD TYPE         | Rotary                   |
| COUNTRY OF ORIGIN        | Poland                   |
| WARRANTY                 | 12 months (back to base) |