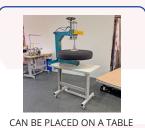

## **SPECIFICATIONS**

| OVERALL DIMENSIONS       | 600 x 600 x 900 mm       |
|--------------------------|--------------------------|
| CUSHION DIAMETER         | 750 mm                   |
| WORKING PRESSURE         | 3-6 bar (43.5-87 PSI)    |
| PNEUMATIC CYLINDER       | D63 x 200                |
| KNIFE SPEED              | 0-14 m/s                 |
| TWO BUTTON SAFETY SYSTEM | Yes                      |
| PRESSURE REGULATOR       | Yes                      |
| CAN BE PUT ON TABLE      | Yes                      |
| CYLINDER HEIGHT          | Adjusted by hand wheel   |
| CUSHION PAD TYPE         | Rotary                   |
| COUNTRY OF ORIGIN        | Poland                   |
| WARRANTY                 | 12 months (back to base) |