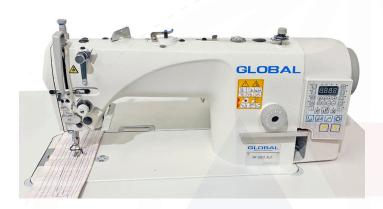

## **Global NF 3901 AUT**

## 1 NEEDLE HIGH-SPEED NEEDLE FEED LOCKSTITCH

The Global NF 3901 AUT is a 1 needle, direct drive, needle feed lockstitch machine. It is equipped with a handy digital which makes selecting and changing sewing settings quick and easy. This model has handy automatic features such as thread trimming and automatic back tack to save the operator time and effort.

This model is ideal for sewing light to medium weight fabrics, particularly slippery materials such as silk or multiple layers, as the needle feed prevents puckering and produces consistently neat seams.