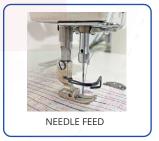

## **SPECIFICATIONS**

| MAXIMUM SEWING SPEED   | 5,000 sti/min            |
|------------------------|--------------------------|
| MAXIMUM STITCH LENGTH  | 4mm                      |
| CUTTING KNIFE STROKE   | 6.5mm                    |
| MAX. PRESSER FOOT LIFT | 13mm                     |
| NEEDLE SYSTEM          | 134R                     |
| FEED SYSTEM            | Needle feed              |
| НООК ТҮРЕ              | Standard                 |
| LUBRICATION            | Automatic                |
| STITCH DIAL REGULATOR  | Yes                      |
| REVERSE LEVER          | Yes                      |
| COUNTRY OF ORIGIN      | China                    |
| WARRANTY               | 12 months (back to base) |

## 1 NEEDLE HIGH-SPEED NEEDLE FEED LOCKSTITCH

The Global NF 3901 AUT is a 1 needle, direct drive, needle feed lockstitch machine. It is equipped with a handy digital which makes selecting and changing sewing settings quick and easy. This model has handy automatic features such as thread trimming and automatic back tack to save the operator time and effort.

This model is ideal for sewing light to medium weight fabrics, particularly slippery materials such as silk or multiple layers, as the needle feed prevents puckering and produces consistently neat seams.