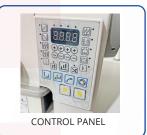

## 1 NEEDLE HIGH-SPEED NEEDLE FEED LOCKSTITCH

The Global NF 3901 AUT is a 1 needle, direct drive, needle feed lockstitch machine. It is equipped with a handy digital which makes selecting and changing sewing settings quick and easy. This model has handy automatic features such as thread trimming and automatic back tack to save the operator time and effort.