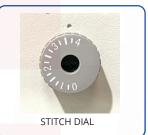

## **SPECIFICATIONS**

| MAXIMUM SEWING SPEED   | 5,000 sti/min            |
|------------------------|--------------------------|
| MAXIMUM STITCH LENGTH  | 4mm                      |
| NEEDLE BAR STROKE      | 31mm                     |
| MAX. PRESSER FOOT LIFT | 10mm                     |
| NEEDLE SYSTEM          | 134R                     |
| FEED SYSTEM            | Drop feed                |
| НООК ТҮРЕ              | Standard                 |
| LUBRICATION            | Automatic                |
| STITCH DIAL REGULATOR  | Yes                      |
| REVERSE LEVER          | Yes                      |
| COUNTRY OF ORIGIN      | China                    |
| WARRANTY               | 12 months (back to base) |