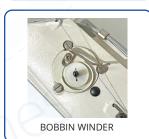

### 1 NEEDLE HIGH SPEED LOCKSTITCH

The Global 3900 DD is a 1 needle, direct drive lockstitch machine. The control panel is very user-friendly, with simple buttons which allow settings to be changed quickly and easily. The bobbin winder, which is built into the machine head, is also a handy timesaving feature.