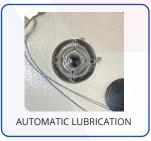

## **SPECIFICATIONS**

| MAXIMUM SEWING SPEED   | 5,000 sti/min            |
|------------------------|--------------------------|
| MAXIMUM STITCH LENGTH  | 4mm                      |
| NEEDLE BAR STROKE      | 31mm                     |
| MAX. PRESSER FOOT LIFT | 10mm                     |
| NEEDLE SYSTEM          | 134R                     |
| FEED SYSTEM            | Drop feed                |
| НООК ТҮРЕ              | Standard                 |
| LUBRICATION            | Automatic                |
| STITCH DIAL REGULATOR  | Yes                      |
| REVERSE LEVER          | Yes                      |
| COUNTRY OF ORIGIN      | China                    |
| WARRANTY               | 12 months (back to base) |