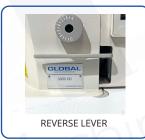

## **SPECIFICATIONS**

| MAXIMUM SEWING SPEED   | 5,000 sti/min            |
|------------------------|--------------------------|
| MAXIMUM STITCH LENGTH  | 4mm                      |
| NEEDLE BAR STROKE      | 31mm                     |
| MAX. PRESSER FOOT LIFT | 10mm                     |
| NEEDLE SYSTEM          | 134R                     |
| FEED SYSTEM            | Drop feed                |
| НООК ТҮРЕ              | Standard                 |
| LUBRICATION            | Automatic                |
| STITCH DIAL REGULATOR  | Yes                      |
| REVERSE LEVER          | Yes                      |
| COUNTRY OF ORIGIN      | China                    |
| WARRANTY               | 12 months (back to base) |