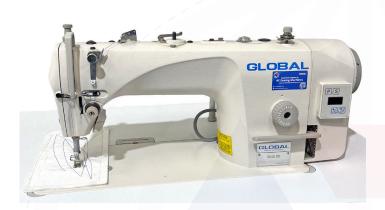

# Global 3900 DD

### 1 NEEDLE HIGH SPEED LOCKSTITCH

The Global 3900 DD is a 1 needle, direct drive lockstitch machine. The control panel is very user-friendly, with simple buttons which allow settings to be changed quickly and easily. The bobbin winder, which is built into the machine head, is also a handy timesaving feature.

This model is best suited for sewing light to medium weight materials. Its high-speeding sewing capability makes it very efficient, and it is a great choice for beginners or experienced sewers.

Scan the QR code above to visit our website for pricing and delivery information.