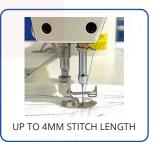

## **SPECIFICATIONS**

| MAXIMUM SEWING SPEED   | 5,000 sti/min            |
|------------------------|--------------------------|
| MAXIMUM STITCH LENGTH  | 4mm                      |
| NEEDLE BAR STROKE      | 31mm                     |
| MAX. PRESSER FOOT LIFT | 10mm                     |
| NEEDLE SYSTEM          | 134R                     |
| FEED SYSTEM            | Drop feed                |
| НООК ТҮРЕ              | Standard                 |
| LUBRICATION            | Automatic                |
| STITCH DIAL REGULATOR  | Yes                      |
| REVERSE LEVER          | Yes                      |
| COUNTRY OF ORIGIN      | China                    |
| WARRANTY               | 12 months (back to base) |